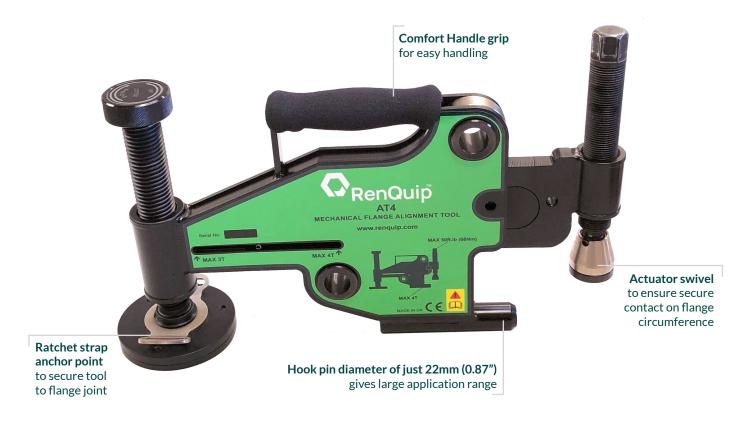

## **Mechanical Flange Alignment Tool**

The AT4K is a mechanical flange alignment tool that is used to correct:

- linear misalignment (when the axis of the two flanges are not aligned).
- rotational misalignment (when the axis of the flanges are aligned but the boltholes are not).

The AT4K can produce a maximum reaction alignment force of 40kN (4T) when a torque of 68Nm (50.2ft.lb) is applied to the tool.

- High durability High **Quality low Maintenance** design.
- Tool weight 8Kg (17.6lbs)
- No external anchor points or rigging required
- Can be used to prevent misalignment during flange joint maintenance
- 100% Load tested and certified

- Prevents gasket pinching during flange joint assembly
- Torque wrench provided for accurate tool loading
- **Robust Moulded Case** for easy transportation & storage
- Bearings rated to provide overload warning