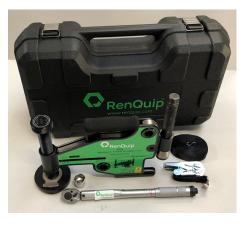

#### Kit Content

- 1 x AT4 Tool
- 1 x Torque wrench
- 1 x Ratchet and Strap
- 1 x Instruction Manual
- 1 x Robust moulded carry case