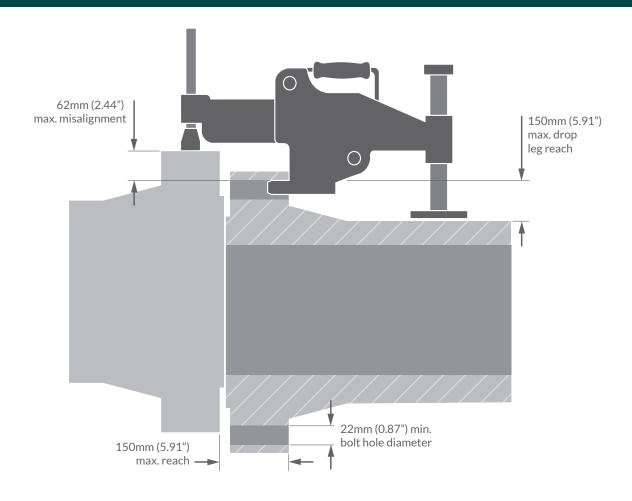

## **Mechanical Flange Alignment Tool**

The AT4K is a mechanical flange alignment tool that is used to correct:

- linear misalignment (when the axis of the two flanges are not aligned).
- rotational misalignment (when the axis of the flanges are aligned but the boltholes are not).

The AT4K can produce a maximum reaction alignment force of 40kN (4T) when a torque of 68Nm (50.2ft.lb) is applied to the tool.

- High durability High **Quality low Maintenance** design.
- Tool weight 8Kg (17.6lbs)
- No external anchor points or rigging required
- Can be used to prevent misalignment during flange joint maintenance
- 100% Load tested and certified